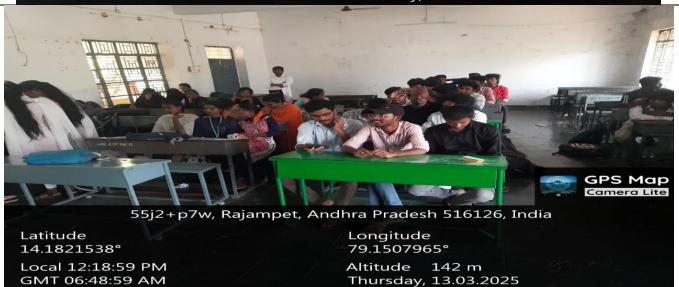

## **Department of Telugu**

Academic year:2022-23

| 1. Name of the Activity            | Anti Narcotic Measures in GDCs |
|------------------------------------|--------------------------------|
| 2. Name of the Lecturer            | B.Nagaraja, C.Vijaya Bhaskar   |
| 3. Date                            | 13-03-2025                     |
| 4. Number of students participated | 115                            |
| 5. Number of faculty involved      | 6                              |