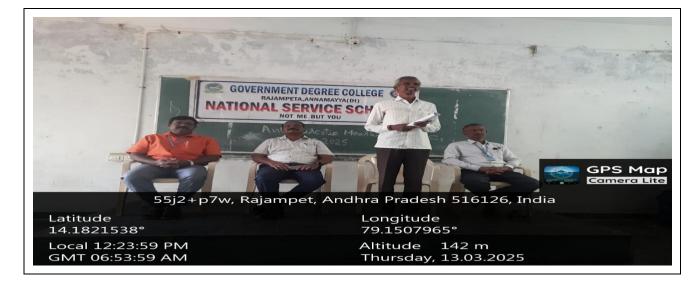

## **Department of Telugu**

Academic year:2022-23

| 1. Name of the Activity            | Anti Narcotic Measures in GDCs |
|------------------------------------|--------------------------------|
| 2. Name of the Lecturer            | B.Nagaraja, C.Vijaya Bhaskar   |
| 3. Date                            | 13-03-2025                     |
| 4. Number of students participated | 115                            |
| 5. Number of faculty involved      | 6                              |

## 6. Aim & Objectives:

- 1. An awareness program was organized on the topic of drug use side effects.
- 2. The role of the central and state governments, police and excise systems in drug control