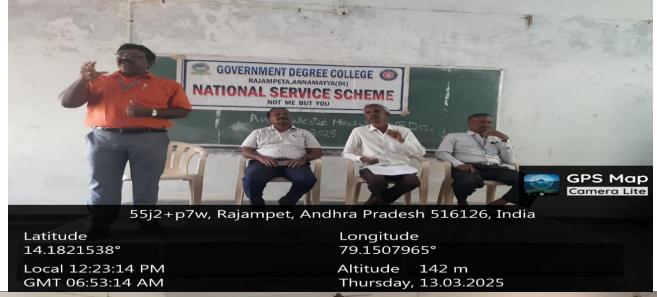

## **Department of Telugu**

Academic year:2022-23

| 1. Name of the Activity            | Anti Narcotic Measures in GDCs |
|------------------------------------|--------------------------------|
| 2. Name of the Lecturer            | B.Nagaraja, C.Vijaya Bhaskar   |
| 3. Date                            | 13-03-2025                     |
| 4. Number of students participated | 115                            |
| 5. Number of faculty involved      | 6                              |

## 6. Aim & Objectives:

- 1. An awareness program was organized on the topic of drug use side effects.
- 2. The role of the central and state governments, police and excise systems in drug control