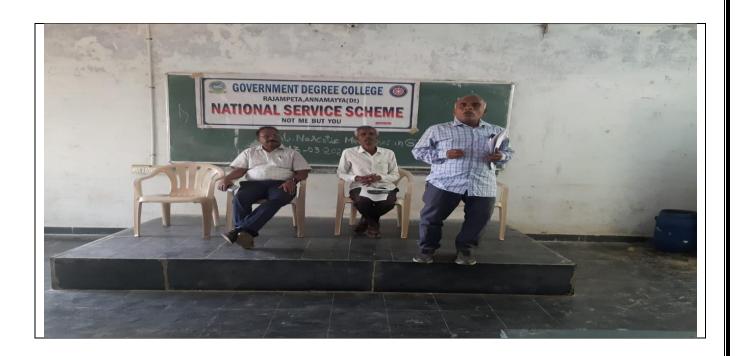

## **Department of Telugu**

Academic year:2022-23

| 1. Name of the Activity            | Anti Narcotic Measures in GDCs |
|------------------------------------|--------------------------------|
| 2. Name of the Lecturer            | B.Nagaraja, C.Vijaya Bhaskar   |
| 3. Date                            | 13-03-2025                     |
| 4. Number of students participated | 115                            |
| 5. Number of faculty involved      | 6                              |

## 6. Aim & Objectives:

- 1. An awareness program was organized on the topic of drug use side effects.
- 2. The role of the central and state governments, police and excise systems in drug control